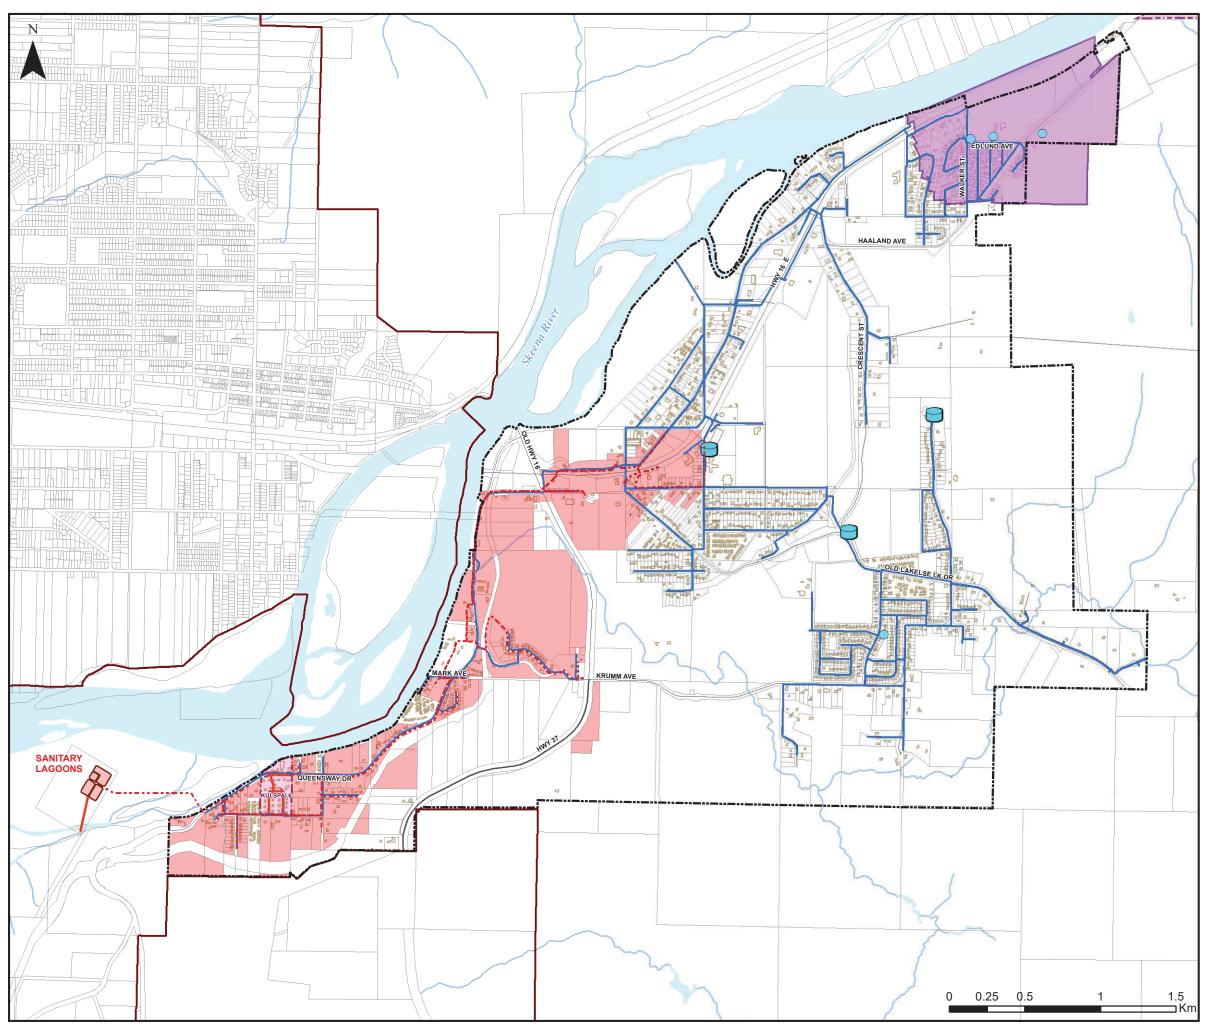

## **Thornhill Water and Sewer Infrastructure Map**

Location and extents of water and sanitary infrastructure is approximate only.

## Data Sources:

- Municipal boundary provided by BC Provincial Government's Land and Resource Data Warehouse. July 2016. Water features and First Nations reserves provided by Natural
- Resources Canada.
- Resources Canada.

  Wellhead protection area based on mapping produced by Kala Groundwater Consulting Ltd.

  Parcels and Thornhill OCP Boundary based off of Integrated Cadastral Fabric data as accessed on November 22, 2016.

## **SCHEDULE E**