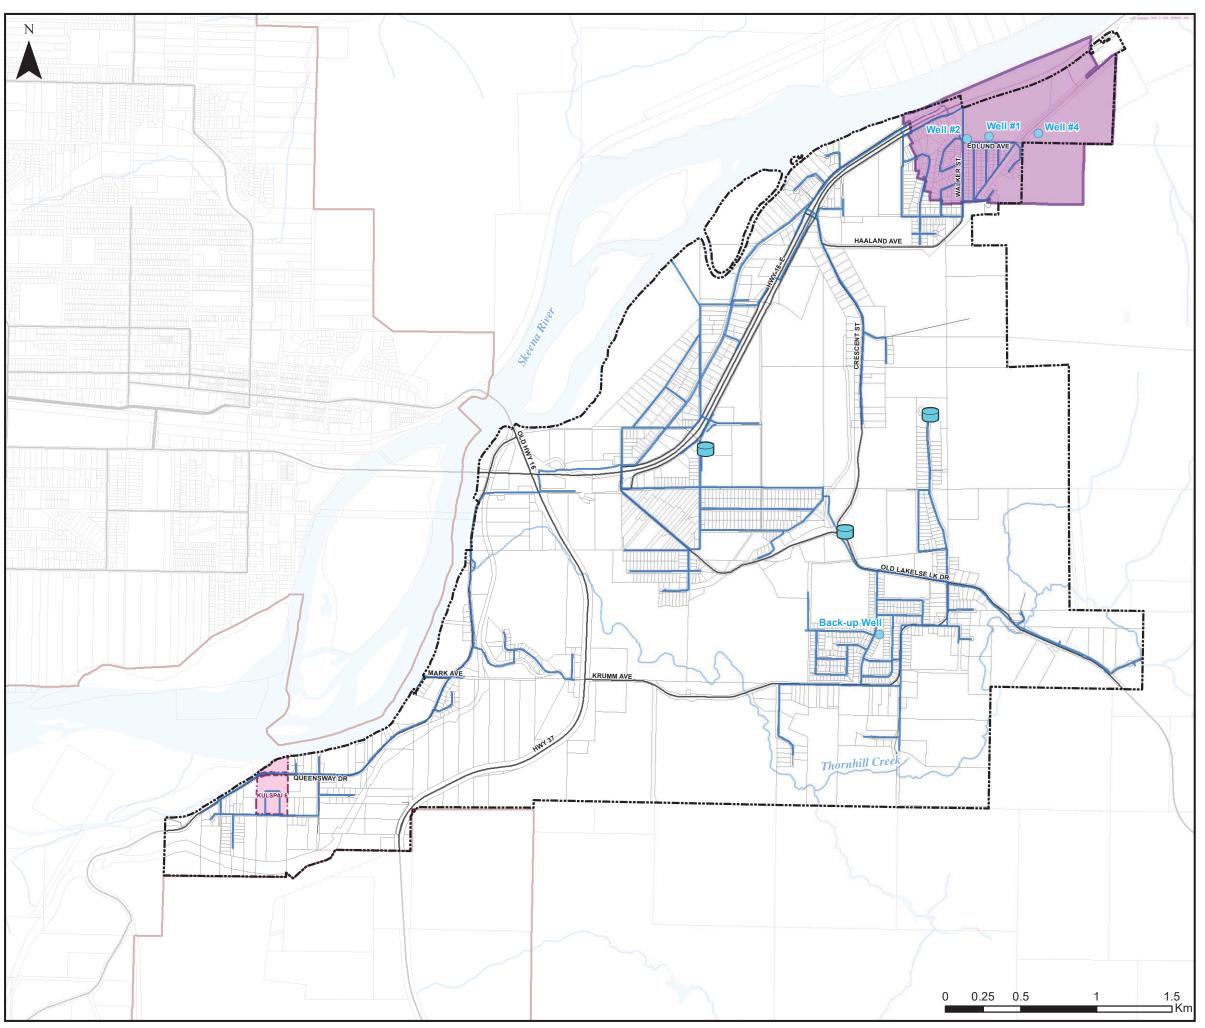

## **Development Permit Area #1 Wellhead Protection Area Map**

## lotor

Location and extents of water infrastructure are approximate only.

## Data Sources

- Municipal boundary provided by BC Provincial Government's Land and Resource Data Warehouse. July 2016.
- Water features and First Nations reserves provided by Natural Resources Canada.
- Wellhead protection areas based on mapping produced by Kala Groundwater Consulting Ltd.
  Parcels and Thornhill OCP Boundary based off of Integrated
- Parcels and Thornniii OCP Boundary based off of Integrated Cadastral Fabric data as accessed on November 22, 2016.

## **SCHEDULE F**