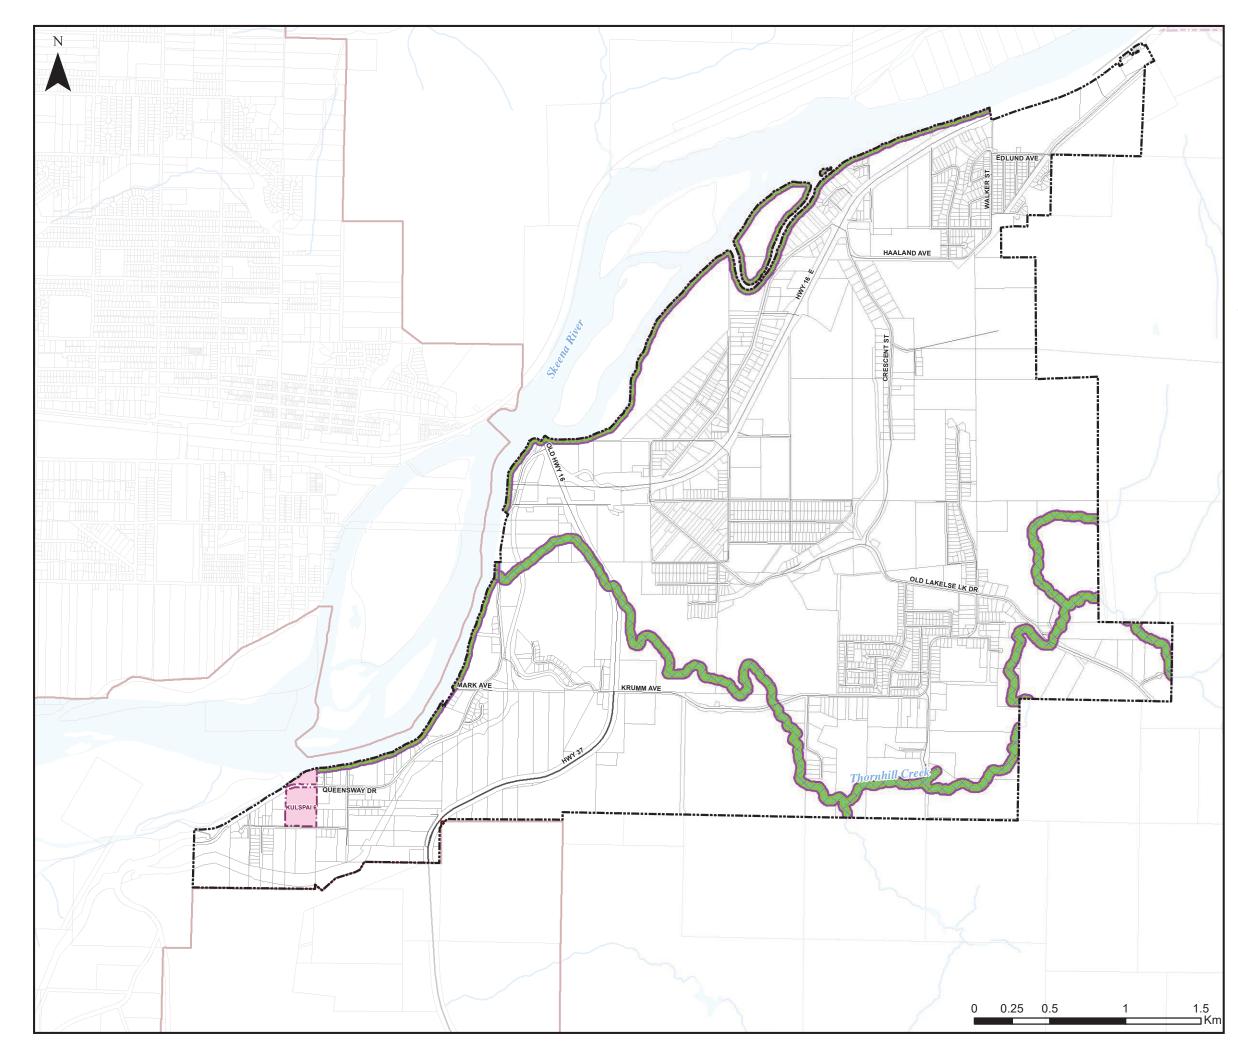

## Thornhill Official Community Plan Bylaw No. 685, 2017 **Development Permit Area #3 Environmentally Sensitive** Areas Map

Terrace Municipal Boundary Thornhill OCP Boundary First Nation Reserve Environmentally Sensitive Development Permit Area

30m Stream buffer

Data Sources:

- Municipal boundary provided by BC Provincial Government's Land and Resource Data Warehouse. July 2016. - Water features and First Nations reserves provided by Natural Resources Canada. - Parcels and Thornhill OCP Boundary based off of Integrated