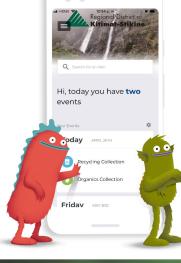

### You get:

- A personalized collection schedule
- Custom collection reminders
- What Goes Where? search tool
- What type of recycler are you? quiz
- Report A Problem feature

App Store

# **NEVER MISS ANOTHER COLLECTION DAY!**

Download the FREE Recycle Coach<sup>™</sup> app

Search "Recycle Coach" at the App store - both Android and Apple compatible Also available on Google Play

> More information on provincial stewardship programs, and resources for waste reduction