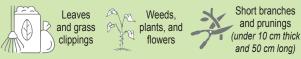

#### **Container Size and Limit**

- A maximum of six items may be placed at the curb each week, consisting of two containers with lids (which may contain kitchen waste and/or yard waste) and up to four kraft paper bags or bundles of yard waste.
- Each rigid container must be no more than 99 litres and 23 kg (50 lbs) when set out for collection.
- · Each kraft paper bag must be no more than 110 litres and 23 kg (50 lbs) when set out for collection.
- Each bundle of vard waste must be no larger in any dimension than the height of the 110 litre kraft bag, and must be no heavier than 23 kg (50 lb).

#### Yard trimmings

Products made of Polylactic Acid (PLA) (containers, disposable plates, cutlerv)

6 - Regional District of Kitimat-Stikine

Questions? Visit www.rdks.bc.ca or call us at 250.615.6100