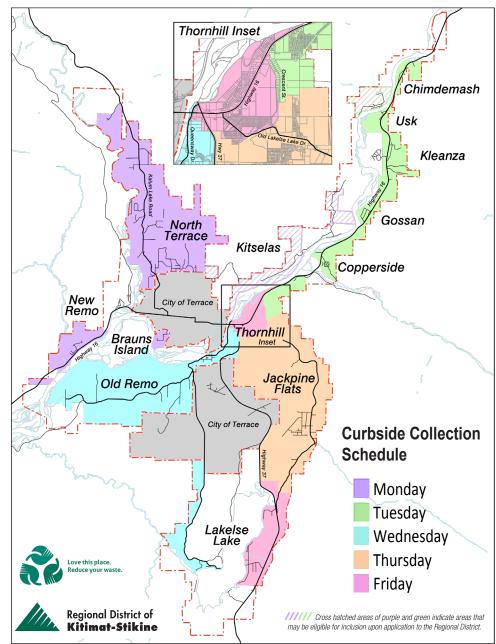

ood shells and yogurt Pizza boxes plastic liners) Sil Noodles, rice beans, grains, Tissue paper Newspaper and bread (no blood or (for wrapping food Paper bags fecal matter) scraps or lining (for lining kitchen kitchen containers) Coffee grounds, containers, such teabags, as Bag-to-Earth) and filters Fruit and Parchment and wax vegetable scraps paper Small amounts of oil and fat a pr Paper (soaked in Used paper napkins Egg paper towel dishes (no shells or newspaper plastic coating) These materials are accepted in your curbside organics container or kraft bag:

#### Yard trimmings









Products made of Polylactic Acid (PLA) (containers, disposable plates, cutlerv)

6 - Regional District of Kitimat-Stikine

Questions? Visit www.rdks.bc.ca or call us at 250.615.6100

### Service Area Map



#### Questions? Visit www.rdks.bc.ca or call us at 250.615.6100

Regional District of Kitimat-Stikine - 3

## **2025 Collection Schedule**

S

Μ

Т

**JUNE 2025** 

W

Т

| Leg          | jend      |        | Rec     | ycle     |        | Garba         | age | ;      | Orga     | anics |          | No C      | olle |
|--------------|-----------|--------|---------|----------|--------|---------------|-----|--------|----------|-------|----------|-----------|------|
|              |           |        |         |          |        |               | 1   |        |          |       |          | -         |      |
| JANUARY 2025 |           |        |         |          |        | FEBRUARY 2025 |     |        |          | 25    |          |           |      |
| S            | Μ         | Т